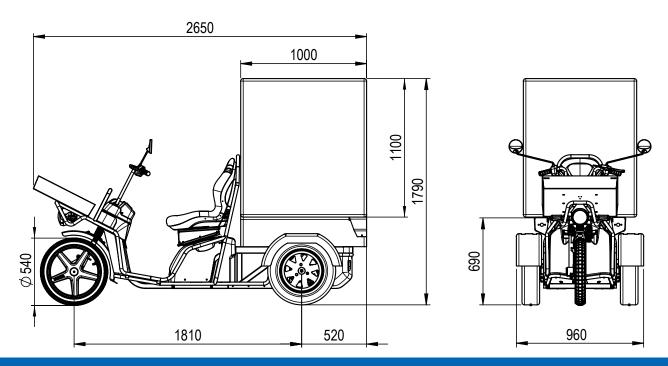

#### **Dimensions**

length / width / height 265 / 96 / 179 cm Dead weight. 375 kg incl. batteries

Payload capacity 200 kg Load capacity 1 m<sup>3</sup>