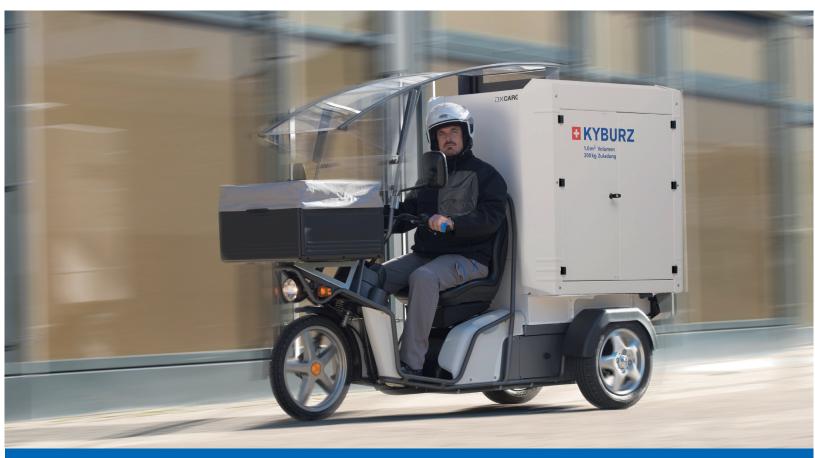

## KYBURZ DXCargo: The new definition of transportation

Changing logistics requirements in urban areas create new challenges. The KYBURZ DXCargo from KYBURZ Switzerland AG provides a solution by enabling reliable, clean and safe collection and delivery with a low total cost of ownership.

## **Additional Load**

Thanks to the KYBURZ DXCargo's larger wheelbase, the rugged chassis can be equipped with different superstructures for a volume of 1 m<sup>3</sup> and a payload of up to 200 kg. These allow easy transportation of small packages, fresh products or tools and equipment for craftsmen.

### **Comfort and Safety**

The KYBURZ DXCargo offers a safe and comfortable ride. Its rear camera ensures confident manoeuvring even in narrow places. The seat comes with a built-in contact switch providing additional safety. An optional roof offers protection against sun, wind and rain.

#### **Features**

The KYBURZ DXCargo is equipped with lithium 200 Ah batteries and includes an on-board battery charger.

The serial color is elegant white. Logos can be added at customer request.